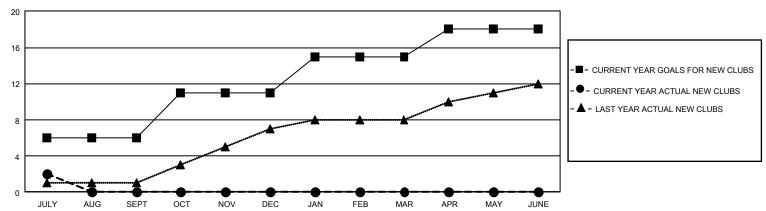

| 2           | 1             | JULY/AUG/SEPT         | 1050                   | 891                     | 353                                                |  |
| OCT/NOV/DEC   | 15            | 0           | 0             | OCT/NOV/DEC           | 725                    | 0                       | 0                                                  |  |
| JAN/FEB/MAR   | 12            | 0           | 0             | JAN/FEB/MAR           | 750                    | 0                       | 0                                                  |  |
| APR/MAY/JUNE  | 9             | 0           | 0             | APR/MAY/JUNE          | 650                    | 0                       | 0                                                  |  |

## GOALS AND ACTUAL NEW CLUBS CUMULATIVE



## GOALS AND ACTUAL MEMBERS CUMULATIVE



| DROPPED CLUBS: 1 |     | 236 CLUBS OF 611 ADDED 1 OR MORE<br>NEW MEMBERS | GENDER DISTRIBUTION             |                |       |
|------------------|-----|-------------------------------------------------|---------------------------------|----------------|-------|
|                  |     | NEW MEMBERS                                     | MALE 18,656 (75.17)             |                |       |
|                  |     |                                                 | FEMALE                          | 6,161 (24.83%) |       |
| DROPPED MEMBERS  |     |                                                 |                                 |                |       |
| DECEASED         | 8   | CLICK HERE FOR CUMULATIVE                       |