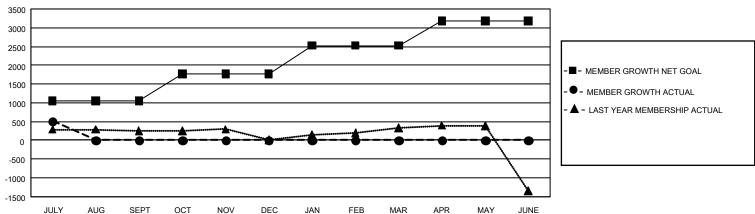

## GOALS AND ACTUAL MEMBERS CUMULATIVE

| DROPPED CLUBS: 1 |     | 236 CLUBS OF 611 ADDED 1 OR MORE<br>NEW MEMBERS | GENDER DISTRIBUTION             |                |       |
|------------------|-----|-------------------------------------------------|---------------------------------|----------------|-------|
|                  |     | NEW MEMBERS                                     | MALE 18,656 (75.17)             |                |       |
|                  |     |                                                 | FEMALE                          | 6,161 (24.83%) |       |
| DROPPED MEMBERS  |     |                                                 |                                 |                |       |
| DECEASED         | 8   | CLICK HERE FOR CUMULATIVE                       | TOTAL FAMILY UNIT MEMBERS       |                | 1,149 |
| CLUB CANCELLED 0 |     | MEMBERSHIP DATA                                 |                                 |                | 200   |
| OTHER            | 345 |                                                 | FAMILY MEMBERS PAYING HALF DUES |                | 662   |
| TOTAL            | 353 |                                                 |                                 |                |       |